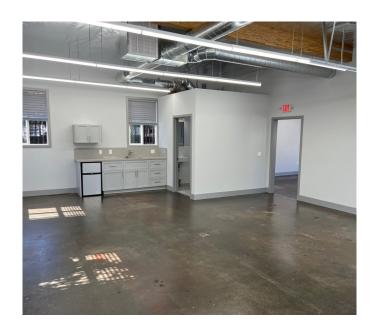

## **3814 1/2 WILLAT AVE., CULVER CITY 90232**

- **WALK TO EXPO LINE STATION**
- **EXPOSED HVAC DUCTING / SKYLIGHT**
- **⋄ CONCRETE FLOORS / KITCHENETTE**
- **ON-SITE PARKING / LOADING DOOR**

## OTHER AMENITIES:

- **WALKING DISTANCE TO DOWNTOWN CULVER CITY** 
  - **BRAND NEW HVAC SYSTEM**
  - NEW BATHROOM AND KITCHENETTE
    - GROUND LEVEL LOADING DOOR
      - NEW WINDOWS WITH BLINDS
  - MOTION SENSOR SECURITY SYSTEM
- SECURITY CAMERAS WITH DVR (WIFI COMPATIBLE)
  - ⋄ IP PHONE SYSTEM PRE-WIRED
  - **COMPUTER DATA LINES FOR 12-STATIONS** 
    - **ELECTRIC CAR CHARGER READY**