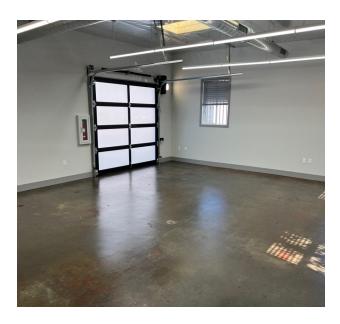

## **3814 1/2 WILLAT AVE., CULVER CITY 90232**

- **WALK TO EXPO LINE STATION**
- **EXPOSED HVAC DUCTING / SKYLIGHT**
- **⋄ CONCRETE FLOORS / KITCHENETTE**
- **ON-SITE PARKING / LOADING DOOR**

## OTHER AMENITIES:

- **WALKING DISTANCE TO DOWNTOWN CULVER CITY** 
  - **BRAND NEW HVAC SYSTEM**
  - NEW BATHROOM AND KITCHENETTE
    - GROUND LEVEL LOADING DOOR
      - NEW WINDOWS WITH BLINDS
  - MOTION SENSOR SECURITY SYSTEM
- SECURITY CAMERAS WITH DVR (WIFI COMPATIBLE)
  - ⋄ IP PHONE SYSTEM PRE-WIRED
  - **COMPUTER DATA LINES FOR 12-STATIONS** 
    - **ELECTRIC CAR CHARGER READY**